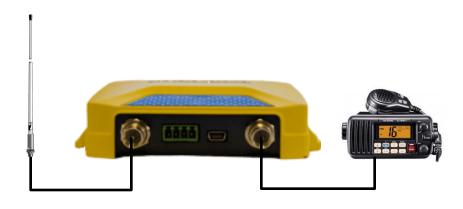

## **RX CARBON+**

RX Carbon+ does have a built in VHF antenna splitter. This makes the RX Carbon+ suitable to use if you already have, or is considering, a VHF radio w/VHF antenna. You just connect the VHF antenna to the RX Carbon+ unit. Then you connect the RX Carbon+ unit to the existing VHF radio.

In this case we do not have to add anything if a VHF antenna already is existing!!