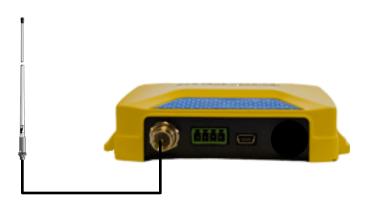

#### **RX CARBON**

RX Carbon does NOT have a built in VHF antenna splitter. This makes the RX Carbon suitable if **no** already existing VHF antenna is on the boat.

In this case we must add 1 x VHF antenna.